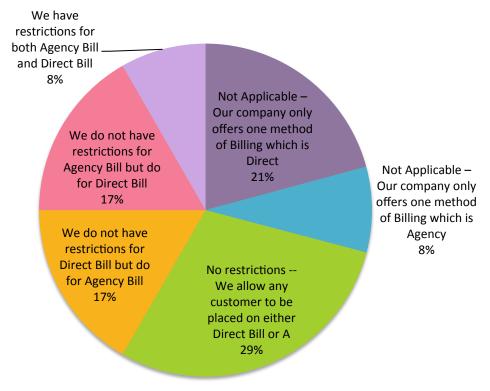

## February 2017 QotM (CL Only)

Does your company have restrictions for the types of insureds that can be placed on Direct Bill vs. Agency Bill?

| Value                                                                                     | Percent | Count |
|-------------------------------------------------------------------------------------------|---------|-------|
| Not Applicable – Our company<br>only offers one method of Billing<br>which is Direct Bill | 20.8%   | 5     |
| Not Applicable – Our company<br>only offers one method of Billing<br>which is Agency Bill | 8.3%    | 2     |
| No restrictions We allow any customer to be placed on either Direct Bill or Agency Bill   | 29.2%   | 7     |
| We do not have restrictions for Direct Bill but do for Agency Bill                        | 16.7%   | 4     |
| We do not have restrictions for Agency Bill but do for Direct Bill                        | 16.7%   | 4     |
| We have restrictions for both Agency Bill and Direct Bill                                 | 8.3%    | 2     |
|                                                                                           | Totals  | 24    |